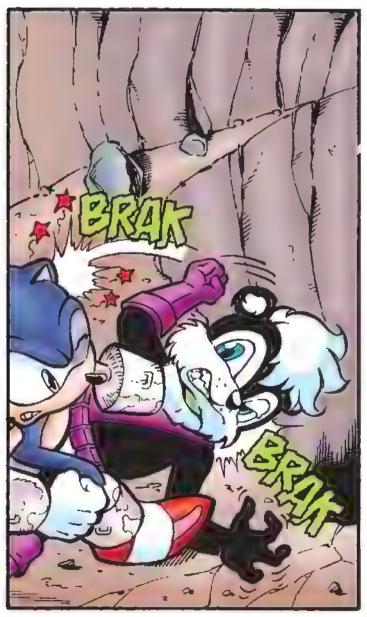

During their latest mission. Princess Sally Acorn met sudden tragedy. Returned to Knothole Village, she was pronounced DLAD. Almost as tragic was the revelation that she died at the hands of...

Somic The Hedgehog himself!